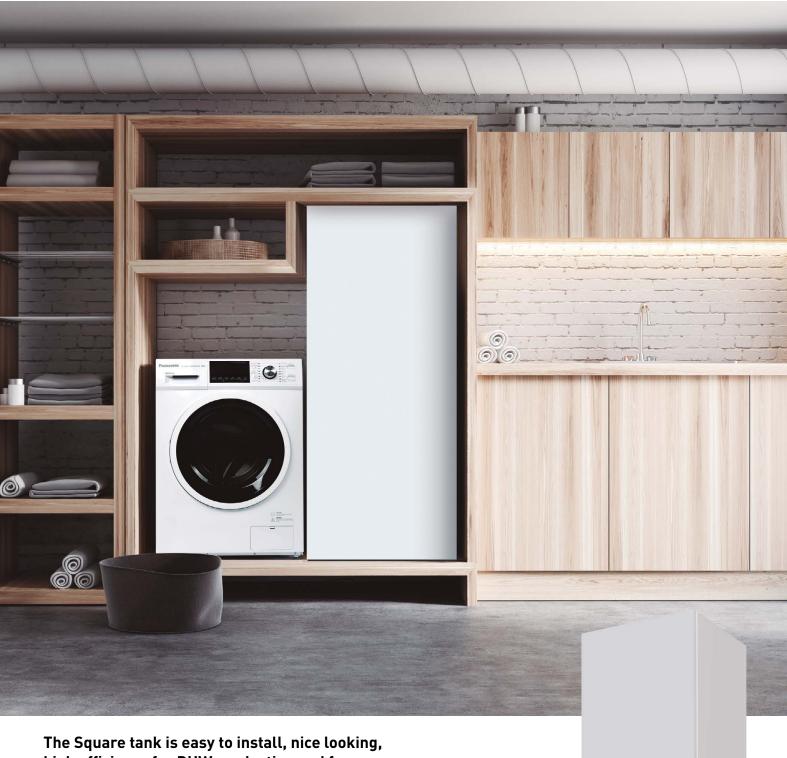

## **NEW SQUARE TANK**

## The Square tank is easy to install, nice looking, high efficiency for DHW production and for heating

The best option to combine with Panasonic Mono-bloc heat pump units.

The new Square tank is an extremely compact unit, with the dimensions of only 600x600x1550 mm.

The tank includes a highly efficient domestic hot water tank of 200 L, and it also includes a 3-way valve and a tank sensor.

heating & cooling solutions

the tank, it is a perfect solution both in new built houses, as well as in

- · All pipe connections at the bottom
- · 3-way valve Built-in
- · Magnesium anode included with access from the front side
- · The Ventilation unit (PAW-A2W-VENTA) can be installed on the Square tank