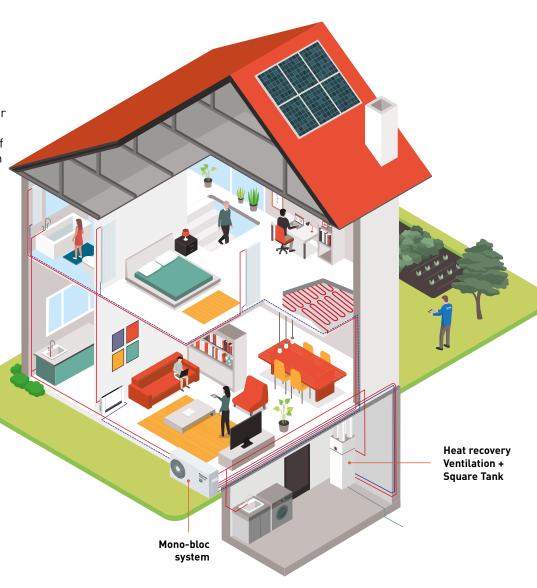

## The Square tank is easy to install, nice looking, high efficiency for DHW production and for heating

The best option to combine with Panasonic Mono-bloc heat pump units.

The new Square tank is an extremely compact unit, with the dimensions of only 600x600x1550 mm.

The tank includes a highly efficient domestic hot water tank of 200 L, and it also includes a 3-way valve and a tank sensor.

heating & cooling solutions

the tank, it is a perfect solution both in new built houses, as well as in